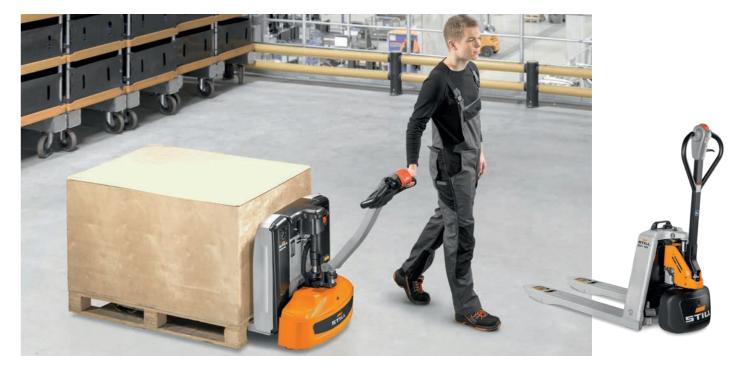

Innovation in motion

The smart alternative to your hand pallet truck – innovative, compact and powerful, ideal for a multitude of applications.

#### ECH 15

- Good availability and flexibility: Li-ion battery and built-in charger
- Seamless interaction: Li-ion batteries with battery management system interact with the truck
- Compact dimensions: Deep-drawn chassis and additional support wheels for high operational safety and stability, even in confined spaces

#### ECH 12C/15C

- + Smart truck dimensions: Compact and low service weight
- + Safe and efficient in tight spaces:

  Creep speed switch for safe manoeuvring
  even with tiller in upright position
- Easy availability: Thanks to the Li-ion battery, which can be recharged via an external charger with a mains plug

### ECH 12C/15C

Low lift pallet truck

↑ up to 115 mm

△ up to 1.5 t

✓ up to 4.5 km/h