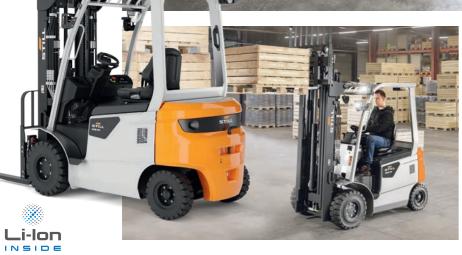

## **RCE 25-35**

Does its job. Period.

Electric forklift truck ↑ up to 6,500 mm **a** up to 2.5 t up to 15 km/h

Occasional transport and stacking tasks indoors or out is what this truck is designed for.

- + Easy and efficient operation: Ergonomically and intuitively designed driver's cab, with all controls in view and within easy reach
- + Powerful and efficient in tough environments: Front-wheel drive and encapsulated, maintenance-free 80 V AC drive motor
- + Driver comfort and ergonomics: The workstation can be flexibly adjusted to different operating conditions
- + Fast service analysis and parameterisation of settings: CAN bus interface

This forklift truck has everything it takes to be a solid helper: power, robustness, efficiency.

- + Simply good. The RCE is the ideal forklift truck for low to medium intensity requirements. Robust and straightforward, it moves up to 3.5 tonnes - with a lift height of up to 6.5 metres
- + That's the way to work. As if you have never driven anything else: RCE is intuitive and easy to use, with an ergonomically designed seat that provides support and comfort, and a generous footwell that allows taller colleagues to work without straining their legs
- + Safe driving: The RCE offers the high safety standard you expect from a STILL forklift truck With the optional Curve Speed Control, the RCE can be equipped with additional safety features, such as panoramic mirrors, glass roof, sun visor and Safety Light