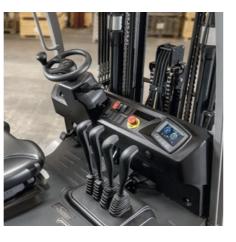

## **RCE 25-35**

Does its job. Period.

Electric forklift truck ↑ up to 6,500 mm **a** up to 2.5 t up to 15 km/h

Occasional transport and stacking tasks indoors or out is what this truck is designed for.

- + Easy and efficient operation: Ergonomically and intuitively designed driver's cab, with all controls in view and within easy reach
- + Powerful and efficient in tough environments: Front-wheel drive and encapsulated, maintenance-free 80 V AC drive motor
- + Driver comfort and ergonomics: The workstation can be flexibly adjusted to different operating conditions
- + Fast service analysis and parameterisation of settings: CAN bus interface