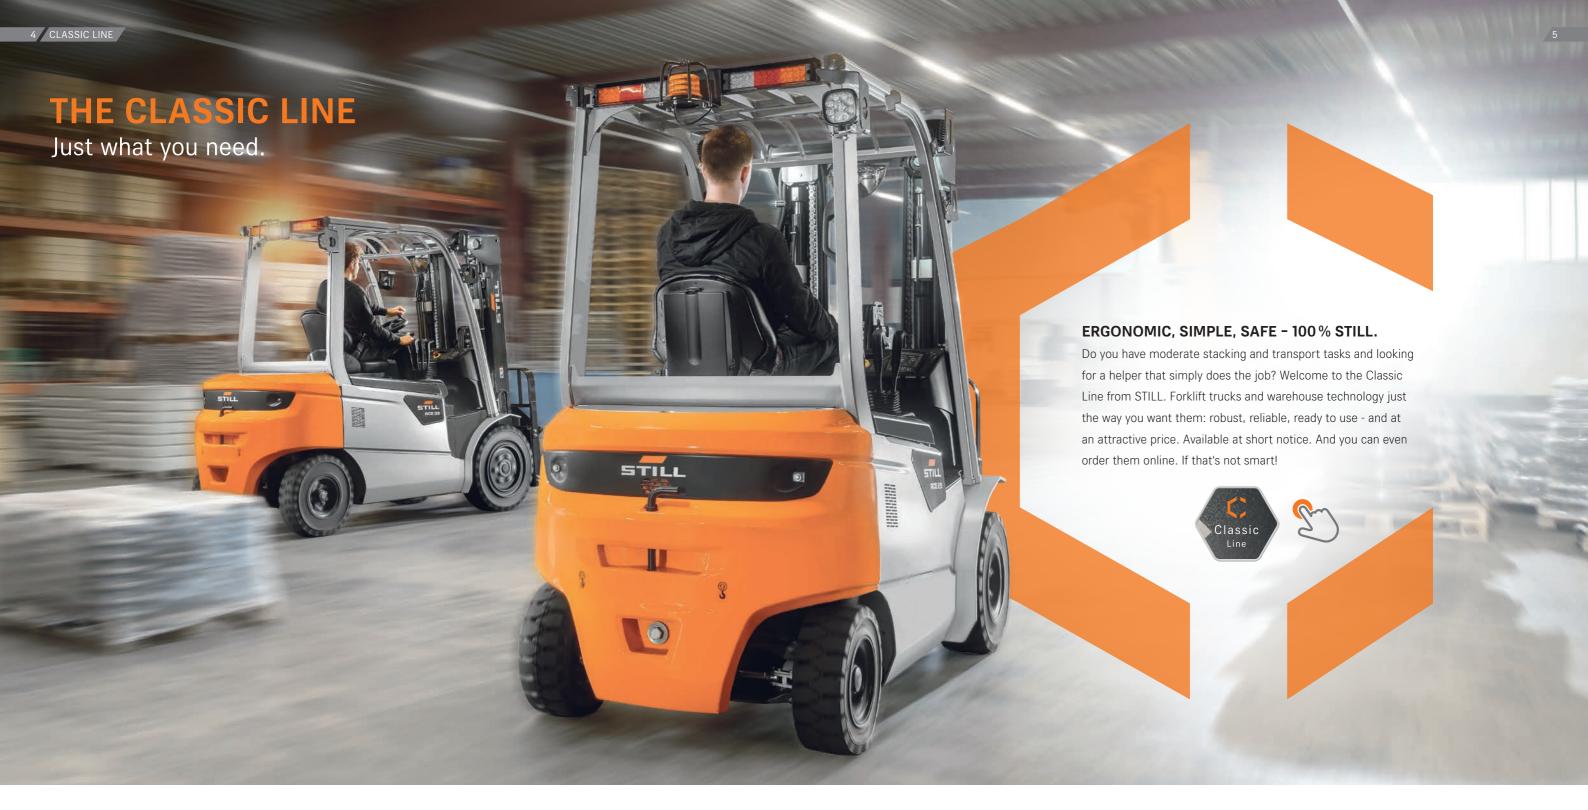

### STRAIGHT TO THE GOAL.

Your business is sometimes complex enough - in the warehouse you want it simple and straightforward. That's exactly what the Classic Line is designed for. Equipped with STILL quality but standardised features, these models reliably do their job. They are intuitive to operate and easy to maintain. Ideal for occasional or single-shift operation.

### DON'T WAIT. JUST START!

Time is money. With the Classic Line, you enjoy the invaluable advantage of short delivery times: Generally, your new forklift truck or warehouse equipment will be with you quickly so you can get to work right away. Another advantage is less complexity: A short familiarisation is all it takes - and you're ready to go.

### SERVICE WITHOUT COMPROMISE.

The products of the Classic Line are as simple and streamlined as the service behind them is comprehensive. Whenever you need a service technician, a spare part or just some good advice: The extensive STILL service network is at your disposal with a technician nearby. They will also be happy to advise you on all aspects of your intralogistics and are always there for you after you have made your purchase.