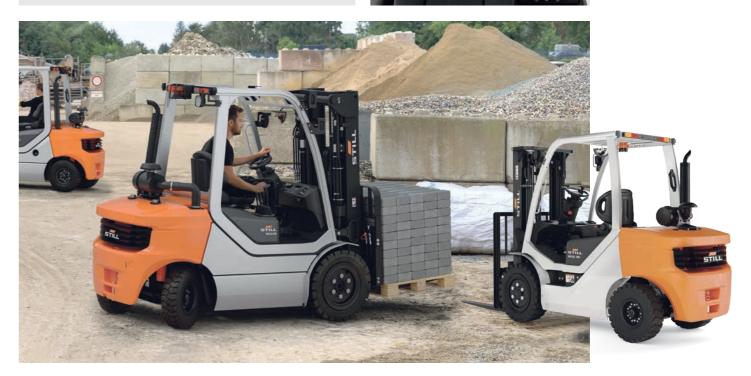

## **RCE 25-35**

Does its job. Period.

Electric forklift truck ↑ up to 6,500 mm **a** up to 2.5 t up to 15 km/h

Occasional transport and stacking tasks indoors or out is what this truck is designed for.

- + Easy and efficient operation: Ergonomically and intuitively designed driver's cab, with all controls in view and within easy reach
- + Powerful and efficient in tough environments: Front-wheel drive and encapsulated, maintenance-free 80 V AC drive motor
- + Driver comfort and ergonomics: The workstation can be flexibly adjusted to different operating conditions
- + Fast service analysis and parameterisation of settings: CAN bus interface

This forklift truck has everything it takes to be a solid helper: power, robustness, efficiency.

- + Simply good. The RCE is the ideal forklift truck for low to medium intensity requirements. Robust and straightforward, it moves up to 3.5 tonnes - with a lift height of up to 6.5 metres
- + That's the way to work. As if you have never driven anything else: RCE is intuitive and easy to use, with an ergonomically designed seat that provides support and comfort, and a generous footwell that allows taller colleagues to work without straining their legs
- + Safe driving: The RCE offers the high safety standard you expect from a STILL forklift truck With the optional Curve Speed Control, the RCE can be equipped with additional safety features, such as panoramic mirrors, glass roof, sun visor and Safety Light

### **RCE 35**

Electric forklift truck 1 up to 6,500 mm **a** up to 3.5 t up to 15 km/h