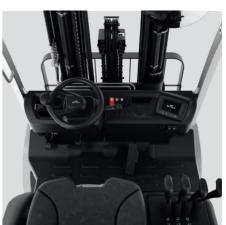

## **RCE 25-35**

Does its job. Period.

Electric forklift truck ↑ up to 6,500 mm **a** up to 2.5 t up to 15 km/h

Occasional transport and stacking tasks indoors or out is what this truck is designed for.

- + Easy and efficient operation: Ergonomically and intuitively designed driver's cab, with all controls in view and within easy reach
- + Powerful and efficient in tough environments: Front-wheel drive and encapsulated, maintenance-free 80 V AC drive motor
- + Driver comfort and ergonomics: The workstation can be flexibly adjusted to different operating conditions
- + Fast service analysis and parameterisation of settings: CAN bus interface

This forklift truck has everything it takes to be a solid helper: power, robustness, efficiency.

- + Simply good. The RCE is the ideal forklift truck for low to medium intensity requirements. Robust and straightforward, it moves up to 3.5 tonnes - with a lift height of up to 6.5 metres
- + That's the way to work. As if you have never driven anything else: RCE is intuitive and easy to use, with an ergonomically designed seat that provides support and comfort, and a generous footwell that allows taller colleagues to work without straining their legs
- + Safe driving: The RCE offers the high safety standard you expect from a STILL forklift truck With the optional Curve Speed Control, the RCE can be equipped with additional safety features, such as panoramic mirrors, glass roof, sun visor and Safety Light