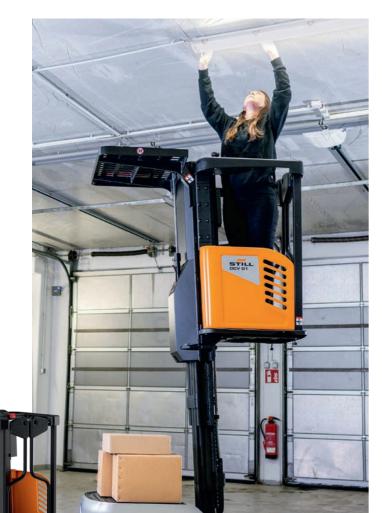

## **OCV 01**

## For all those aiming high

### **OCV** 01

Li-lon

Multifunctional truck

↑ up to 4,600 mm

up to 0.11 t

up to 6.5 km/h

A multifunctional truck to support your order picking, inventory or small parts warehouse operations.

- + Compact dimensions: For use in the tightest spaces
- + Always ready for use: Thanks to lithium-ion battery with integrated charger
- + Work on a safe stand-on platform: Up to 4.6 metres working height
- + Optimal protection for operator and environment: Thanks to features such as the STILL Safety Light