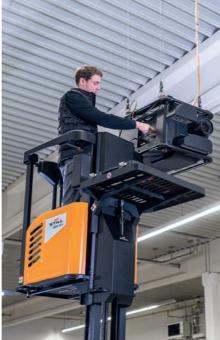

## **OCV 01**

## For all those aiming high

### **OCV** 01

Li-lon

Multifunctional truck

↑ up to 4,600 mm

up to 0.11 t

up to 6.5 km/h

A multifunctional truck to support your order picking, inventory or small parts warehouse operations.

- + Compact dimensions: For use in the tightest spaces
- + Always ready for use: Thanks to lithium-ion battery with integrated charger
- + Work on a safe stand-on platform: Up to 4.6 metres working height
- + Optimal protection for operator and environment: Thanks to features such as the STILL Safety Light