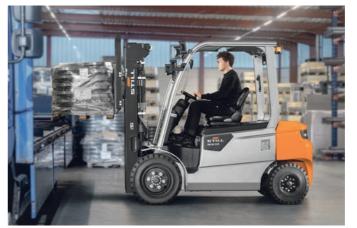

## **RCE 25-35**

Does its job. Period.

Electric forklift truck ↑ up to 6,500 mm **a** up to 2.5 t up to 15 km/h

Occasional transport and stacking tasks indoors or out is what this truck is designed for.

- + Easy and efficient operation: Ergonomically and intuitively designed driver's cab, with all controls in view and within easy reach
- + Powerful and efficient in tough environments: Front-wheel drive and encapsulated, maintenance-free 80 V AC drive motor
- + Driver comfort and ergonomics: The workstation can be flexibly adjusted to different operating conditions
- + Fast service analysis and parameterisation of settings: CAN bus interface

This forklift truck has everything it takes to be a solid helper: power, robustness, efficiency.

- + Simply good. The RCE is the ideal forklift truck for low to medium intensity requirements. Robust and straightforward, it moves up to 3.5 tonnes - with a lift height of up to 6.5 metres
- + That's the way to work. As if you have never driven anything else: RCE is intuitive and easy to use, with an ergonomically designed seat that provides support and comfort, and a generous footwell that allows taller colleagues to work without straining their legs
- + Safe driving: The RCE offers the high safety standard you expect from a STILL forklift truck With the optional Curve Speed Control, the RCE can be equipped with additional safety features, such as panoramic mirrors, glass roof, sun visor and Safety Light