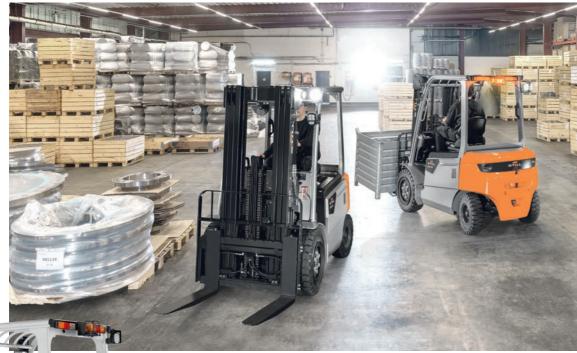

## **RCE 25-35**

Does its job. Period.

Electric forklift truck ↑ up to 6,500 mm **a** up to 2.5 t up to 15 km/h

Occasional transport and stacking tasks indoors or out is what this truck is designed for.

- + Easy and efficient operation: Ergonomically and intuitively designed driver's cab, with all controls in view and within easy reach
- + Powerful and efficient in tough environments: Front-wheel drive and encapsulated, maintenance-free 80 V AC drive motor
- + Driver comfort and ergonomics: The workstation can be flexibly adjusted to different operating conditions
- + Fast service analysis and parameterisation of settings: CAN bus interface

This forklift truck has everything it takes to be a solid helper: power, robustness, efficiency.

- + Simply good. The RCE is the ideal forklift truck for low to medium intensity requirements. Robust and straightforward, it moves up to 3.5 tonnes - with a lift height of up to 6.5 metres
- + That's the way to work. As if you have never driven anything else: RCE is intuitive and easy to use, with an ergonomically designed seat that provides support and comfort, and a generous footwell that allows taller colleagues to work without straining their legs
- + Safe driving: The RCE offers the high safety standard you expect from a STILL forklift truck With the optional Curve Speed Control, the RCE can be equipped with additional safety features, such as panoramic mirrors, glass roof, sun visor and Safety Light