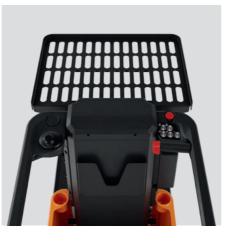

## **OCV 01**

## For all those aiming high

### **OCV** 01

Li-lon

Multifunctional truck

↑ up to 4,600 mm

up to 0.11 t

up to 6.5 km/h

A multifunctional truck to support your order picking, inventory or small parts warehouse operations.

- + Compact dimensions: For use in the tightest spaces
- + Always ready for use: Thanks to lithium-ion battery with integrated charger
- + Work on a safe stand-on platform: Up to 4.6 metres working height
- + Optimal protection for operator and environment: Thanks to features such as the STILL Safety Light