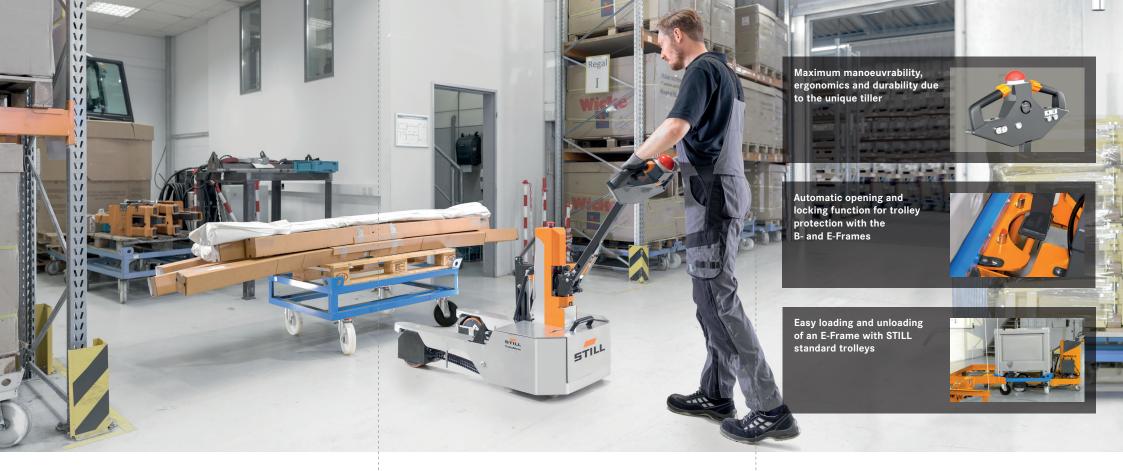

## Space-saving turning

- Turn by 360° with standard driving mode
- Turning happens on the spot
- Safe operation thanks to automatic functions
- Automatic opening and closing of trolley protection for LiftRunner B- and E-Frames
- Safe loading and unloading of B- and E-Frames with trolleys

## Flexible driving:

Flexibility due to two driving modes is its trump card. In standard driving mode the TrolleyMover 4W 15 only moves forwards and backwards – ideal if you have to cover long distances.

With the 4-way driving mode the TrolleyMover 4W 15 can be flexibly moved in any direction. This ensures that long goods can be transported along the direction of travel. An automatic opening and locking function for securing trolleys with LiftRunner B- and E-Frames keeps people and materials safe.