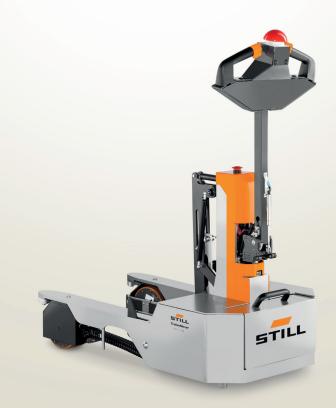

## Four reasons for easy load handling:

We make bulky goods easy to move

Transport heavy loads in a safe, easy and compact way with our TrolleyMover 4W 15, which is designed for the loading and unloading of B- and E-Frames with trolleys.

# Smooth load handling

TrolleyMover 4W 15 by STILL

first in intralogistics

### Heavy made easy:

Transport heavy loads up to 1,500 kg in a safe, easy and compact way with our TrolleyMover 4W 15.

The TrolleyMover 4W 15 has been developed for the loading and unloading of LiftRunner B- and E-Frames with standard version STILL trolleys with diagonally arranged rollers with a rotating brake pedal.