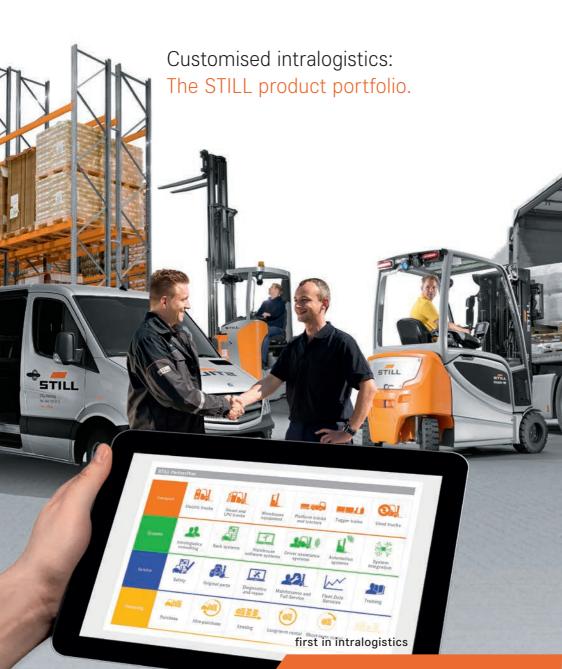

#### STILL PartnerPlan

| Transport | Electric trucks           | Diesel and<br>LPG trucks | Warehouse<br>equipment        | Platform trucks and tractors | Tugger trains          | Used trucks        |
|-----------|---------------------------|--------------------------|-------------------------------|------------------------------|------------------------|--------------------|
| Systems   | Intralogistics consulting | Rack systems             | Warehouse<br>software systems | Driver assistance systems    | Automation solutions   | System             |
| Service   | Safety                    | Original parts           | Diagnostics and repair        | Maintenance and Full Service | Fleet Data<br>Services | Training           |
| Financing | Purchase                  | Hire-purchase            | Leasing                       | Long-term rental             | Short-term rental      | Basic-<br>Dynamic® |

#### STILL PartnerPlan - we will show you the way!

The STILL PartnerPlan is a clear and transparently structured framework to help you find the perfectly customised intralogistics solution. It includes our complete range of trucks, system solutions, services and financing options. The STILL PartnerPlan enables us to work together as partners and create a bespoke package by producing a customised combination of individual components from our range. With the STILL PartnerPlan we will find a solution precisely tailored to your needs and requirements – from industrial trucks, automation and software solutions through to services including genuine and original parts as well as choosing the right financing solution for you.

You will benefit from all STILL products being perfectly aligned to each other. Optimum interaction is guaranteed and we will work with you to be successful. We will show you the way!

## Customised intralogistics:

## The STILL product portfolio.

Electric trucks

RXE 10-16C Electric forklift truck

Electric forklift truck (3-wheels/4-wheels)

Electric forklift truck [t] 1.4 1.6 1.8 2.0 → [t] 1.6 1.8 2.0 [t] 2.5 3.0 3.5