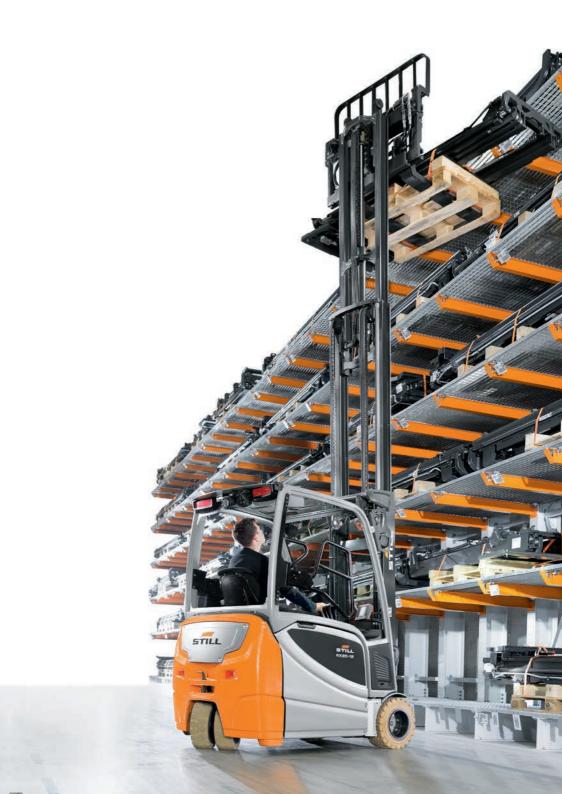

## The STILL product portfolio.

Electric trucks

RXE 10-16C Electric forklift truck

Electric forklift truck (3-wheels/4-wheels)

Electric forklift truck [t] 1.4 1.6 1.8 2.0 → [t] 1.6 1.8 2.0 [t] 2.5 3.0 3.5

+ Term of at least

**Transport:** STILL provides the perfect forklift truck for every situation. From counterbalanced forklifts and warehouse handling equipment to trucks and tractors, STILL offers a comprehensive portfolio of efficient and innovative forklift trucks. Whether they are used for the intra-company transportation of a few hundred kilograms or several metric tons, or whether they are powered electrically or by internal combustion engine, all STILL forklift trucks have one thing in common: They are easy to use (simply easy), high performing (simply powerful), versatile (simply flexible), able to communicate (simply connected) and safe (simply safe). These attributes make all STILL truck series simply efficient.